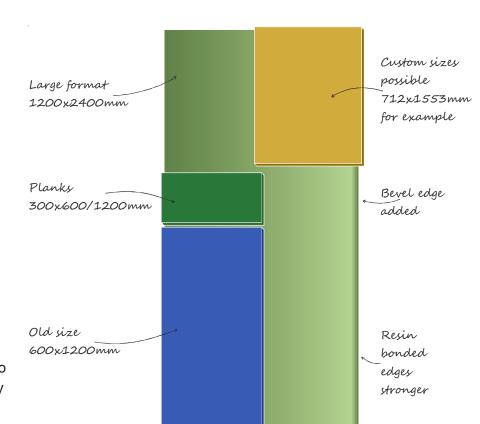

#### New smart sizes

Standard size options now expanded to 1200x2400mm

- means more flexibility in sizing to suit individual walls & adjacency
- from large format to planks ... all is now possible

#### **New Subtex NRC ... Smart Features**

| Feature        | Old Subtex NRC  | <b>New Subtex NRC</b> | Benefits                                      |
|----------------|-----------------|-----------------------|-----------------------------------------------|
| Edge toughness | Gypsum banding  | Resin banding         | Higher impact resistance, lesser damages      |
| Edge profiles  | Square only     | Bevel added           | More aesthetic options, no adjacency issue    |
| Standard size  | 600x1200mm only | Upto 1200x2400mm      | Large format now possible, lesser joint lines |
| Custom sizes   | Not available   | Any size possible     | Lesser wastage, joint lines match others      |
| Planks         | Not available   | 300x600/1200mm        | More economical, lesser wastage               |