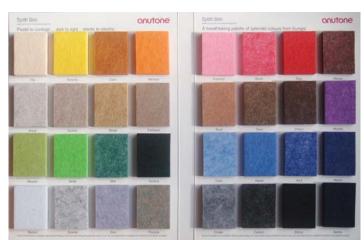

## Synth Slim gets much smarter

Wider range of trendy colours from Europe

This is an era of smart ... from smart phones to smart cities Anutone gets in sync with smarter acoustical panel systems

New for 2016 is Synth Slim in a smarter avatar

- Vibrant interiors 32 latest colours from Europe as per 2016 trends
- Very versatile not only for acoustics but also as a pin-up board
- Creativity unlimited can be cut in shapes and colours mixed/matched
- Size flexibility 1200x2400mm can be cut at site .. minimal wastage
- Space saving 9mm thick only the slimmest acoustical wall panel
- Lightweight does not add any weight to the
- existing walls or structure Easy fixing - no special tools. Just apply
- adhesive and stick to walls Workstation divider - can be used as a
- standalone visual/acoustics barrier Several options - can be custom embossed or printed on request (specials)
- Special applications higher thicknesses upto 20mm on request (specials)

Ask for the **Synth Slim Swatch Card** for a look and feel of all the 32 colours available with your nearest Anutone rep or dealer. Also check online at www.anutone.com/panelling/slim or request a free hardcopy via email info@anutone.com or call toll free 1800 103 5505